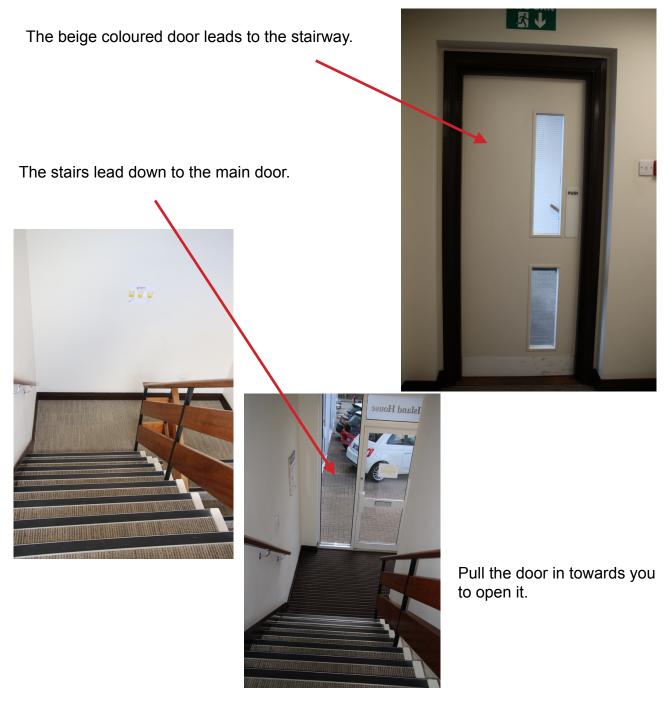

When it is **time** for you **to leave the Autism Guernsey offices**, you will need to go back through reception, turn right, go through the cream coloured door, and back down the two flights of stairs to the main entrance.